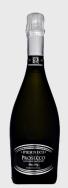

### Prosecco

#### Pernici Brut 11%

Harvest mid-September. Gentle bunch pressure and temperature controlled fermentation. The foam is obtained thanks to the classic Charmat method.