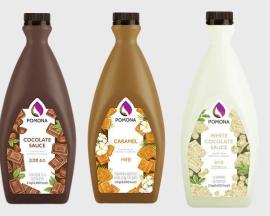

#### **Gourmet sauces**

Gourmet sauces with deep and rich taste Chocolate Sauce Caramel Sauce White Chocolate Sauce