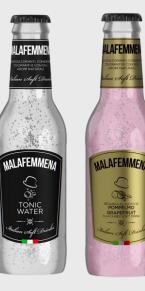

# Malafemmena

#### Soft Drink Line

A new and elegant **Soft Drinks line** without coloring and preservatives, created for Mixologists and Bartenders who love to enhance the taste and style of "Made in Italy".

They are ideal for cocktails or to be served on the rocks.

Tonic Water Ginger Beer Grapefruit Soda

200ml - 24 bottles/box