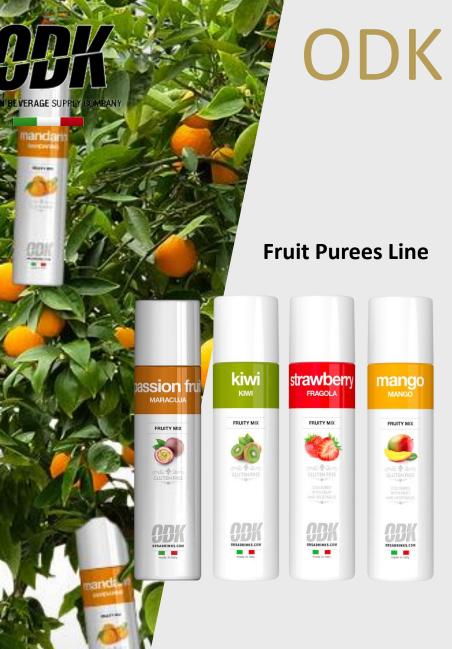

# Cocktails / Mocktails

**ODK cocktail fruit purees** always remain sealed and fresh. Simply pop the cap and pour during your cocktail preparation. It is easy to use, easy to store and delicious.

Strawberry Mango PassionFruit Kiwi Pineapple Pink Grapefruit Yuzu Blueberry

750ml