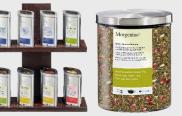

# Ronnefeldt

#### Teavelope

This attractive teabag is packaged in a sachet made of Abaca, an eco-friendly film. This sachet is sealed to keep fragrance and flavour in and moisture out so the tea can retain its fine nuances.

Leafcup

Ronnefeldt also offers carefully produced leaf teas readyportioned for the cup. They come in their own large filter made of eco-friendly natural fibres. It is also individually film-packaged to retain its individual aroma.

Tea Caddy

Tea-caddy comes ready-portioned for the teapot. The tea comes a large filter made of natural fibres so that it can fully unfold and release its flavour.

# Ronnefeldt

production process.

Loose Tea

Teastar

Simplicitea

Simplicitea is the fast and easy way to enjoy excellent tea with a tea capsule. Fully compatible with Nespresso<sup>®</sup> machines, you can experience the quality and exquisite flavours of Ronnefeldt Tea.

The numerous varieties of loose tea makes a magnificent experience in flavour. Loose tea comes as black and green tea as well as herbal and fruit infusions.

The premium Teastar collection represents the most

and carefully crafted in an artisanal and traditional

exquisite of Ronnefeldt teas and has been selected with the utmost care, plucked during the best harvesting conditions