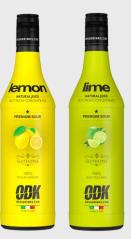

#### Sour Line

**Natural Lemon Juice 100% Cold Pressed** is one of a kind, with it being the only natural lemon juice for bartenders to use entirely *Sicilian* lemons.

**Natural lime 100% Cold Pressed** juice is hand-picked in fruit orchards directly in Mexico.

750ml - 6 bottles / box

Doing big volumes? Ask a quote in 3L & 5L BIB (Bag-in-Box)!