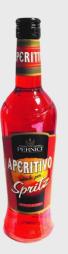

# Aperitivo

#### Pernici Aperitivo 15%

Color: Blood Orange. Smell: carefully fruity. Flavor: great balance, fruit aromas strengthened by a slight bitterness.An absolute perfect match with the Pernici Prosecco brut to make the best SPRITZs.