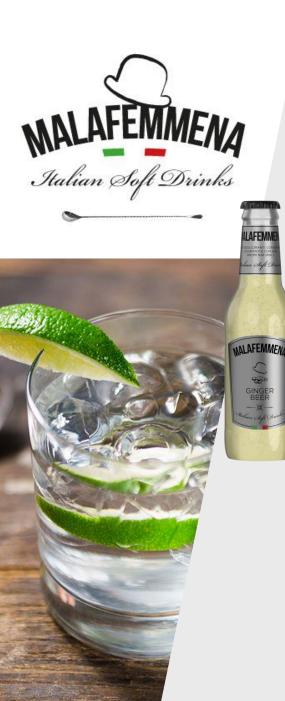

# Malafemmena

#### Soft Drink Line

A new and elegant **Soft Drinks line** without coloring and preservatives, created for Mixologists and Bartenders who love to enhance the taste and style of "Made in Italy".

They are ideal for cocktails or to be served on the rocks.

Tonic Water Ginger Beer Grapefruit Soda

200ml - 24 bottles/box