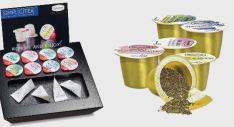

# Cafés Richard

#### Coffee beans in sustainable bags

AFÉS RICHARD

Developed with precision by coffee-lovers, Cafés Richard blends are exclusive mixtures made from preciously guarded recipes, with a harmonious balance of aromas and flavours.

Each bags are made of Oxo-Biodegradable material and with a state-of-the-art technology keeping the beans fresh.

#### Single Origins coffees in sustainable pods

These individual doses of ground coffee are perfect to make espresso on demand. Kept in a sustainable pod, the freshly ground coffee is tamped and packed in a neutral atmosphere to retain all its aromas. The pods are made of paper, making them 100% recyclable

#### Capsule range – aluminum free

Coming from the best origins, Cafés Richard has created 4 blends in the purest tradition of espresso codes, from the most intense to the most velvety. The capsules are 100% aluminum-free.