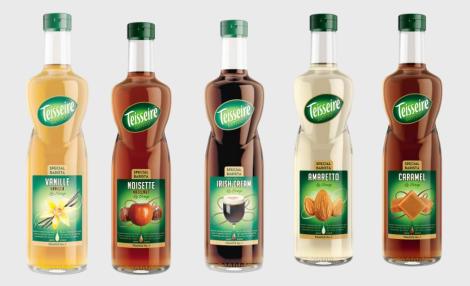

#### Individual Chocolate powder sachets

Trésor: 33% cocoa, also available in Sachets of 25g

Teisseire uses very high-quality water from the French Alps – naturally filtered, untreated and free of any chemical contaminants.

The richness of the sirop texture is designed to create the perfect finished drink. And, the low sugar options will never compromise on taste.