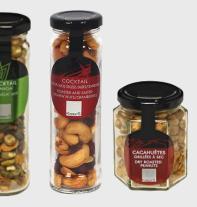

### Kreek's

#### Mini Bar items: Mix Nuts range

KREEK's offers an extensive range of seeds and fruit, with highly original and elegant mixes to give your taste buds a treat

Price upon request

Roasted and salted peanuts Salted mix of roasted and salted nuts