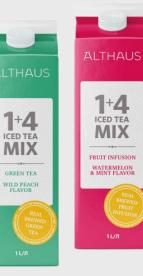

# ALTHAUS

#### **Iced Tea Pre-Mix**

Sencha with Wild Peach / Watermelon with Mint Use 1 pack plus 4L of water to get 5L of delicious Iced Tea

| REAL BREWED TEA<br>No extracts<br>Natural flavoring<br>No preservatives   | LOW-CALORIE<br>30% less calories than<br>typical tea-based<br>refreshment beverages<br>(14/15 kcal – 100ml) | PREPARATION<br>Quick and simple<br>Versatile in use<br>Reliable                                                       |
|---------------------------------------------------------------------------|-------------------------------------------------------------------------------------------------------------|-----------------------------------------------------------------------------------------------------------------------|
| COMPLETE<br>CONCEPT<br>Two blends<br>Plus accessories and<br>POS material | CONTROLLABILITY<br>Controllable cost of sales<br>Not available in retail<br>Recycable                       | STORAGE<br>Space-saving and<br>unfrigerated storage<br>Resealable<br>Open and refrigerated<br>storable for three days |